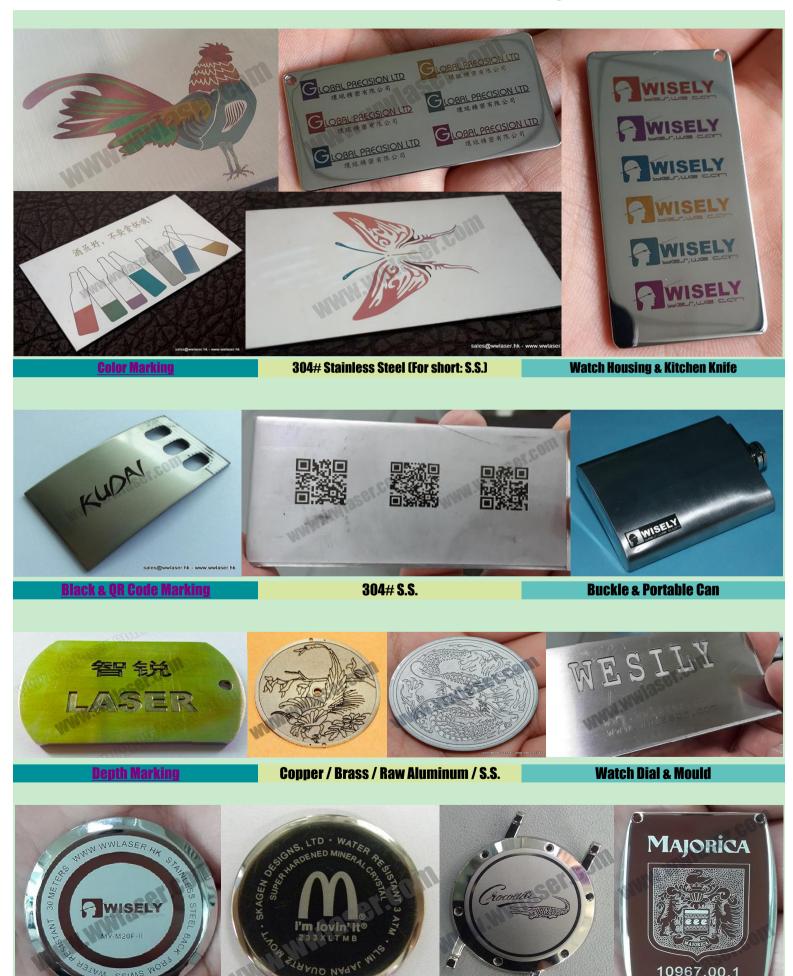

## **Application Materials**

WISELY laser marking machine can work with most metal and non-metallic marking applications, such as Gold, Silver, Stainless Steel, Carbon Steel, Mild Steel, Chrome Steel, Brass, Copper, Aluminium, Acrylic, ABS, Nylon, PES, PVC, Makrolon.

| Applicable Industries                                                              |                                                                               |  |
|------------------------------------------------------------------------------------|-------------------------------------------------------------------------------|--|
| Electronic Components:                                                             | Resistors, Capacitors, Chips, Printed Circuit Boards, Computer Keyboard, etc. |  |
| Mechanical Parts:                                                                  | Bearings, Gears, Standard Parts, Motor, etc.                                  |  |
| Instrument:                                                                        | Panel Board, Nameplates, Precision equipment, etc.                            |  |
| Hardware Tools:                                                                    | Knives, Tools, Measuring Tools, Cutting Tools, etc.                           |  |
| Automobile Parts:                                                                  | Pistons and Rings, Gears, Shafts, Bearings, Clutch, Lights, etc.              |  |
| Daily Necessities:                                                                 | Handicrafts, Zipper, Key Holder, Sanitary Ware, etc.                          |  |
| http://www.wisely.hk/en/Color-Laser-Marking-Machine-Type-III-MOPA-Fiber-Laser.html |                                                                               |  |