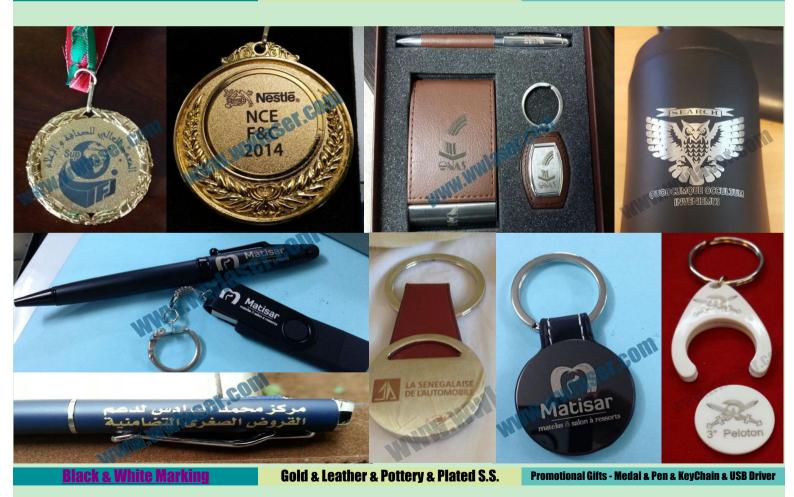

# Sample Gallery

10967.00.1

**Photo & Black Marking** 

Acrylic & ABS & Chrome Steel & Brass

IC Card + Stopcock + Swiss Army Knife + Bullet

**Black & White Marking** 

**Plastic & Brass** 

IC & Capacitor & Container Lock & Sax

Fransparent & White Marking

**Painted Engineering Plastic** 

## **Computer Keyboard & Mouse**

WISELY LASER MACHINERY LIMITED No. 7 Building, No. 5 Industry Zone Shutianpu, Matian Guangming New District, Shenzhen 518106 China T:+86-755-32998419 E: sales@wwlaser.hk W:www.wwlaser.com 智・信・銳意・敢擔當——威斯利激光