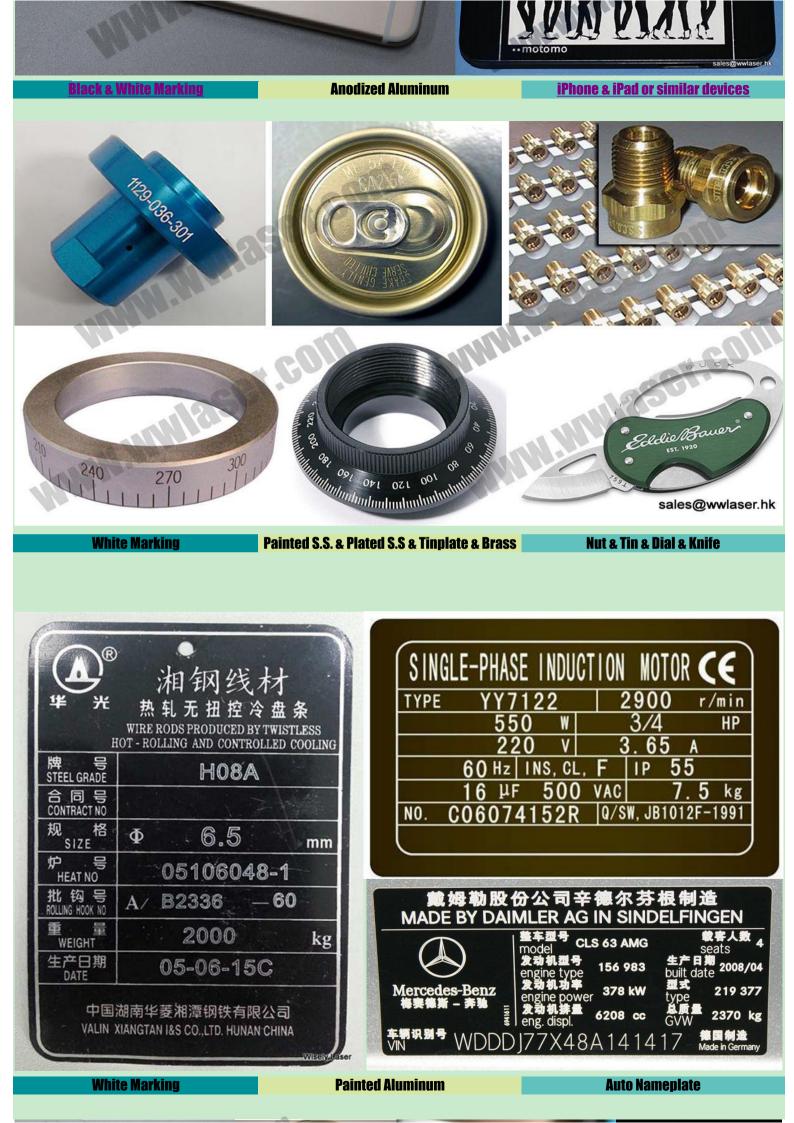

## **Application Materials**

WISELY laser marking machine can work with most metal and non-metallic marking applications, such as Gold, Silver, Stainless Steel, Carbon Steel, Mild Steel, Chrome Steel, Brass, Copper, Aluminium, Acrylic, ABS, Nylon, PES, PVC, Makrolon.

| Applicable Industries                                                              |                                                                               |  |
|------------------------------------------------------------------------------------|-------------------------------------------------------------------------------|--|
| Electronic Components:                                                             | Resistors, Capacitors, Chips, Printed Circuit Boards, Computer Keyboard, etc. |  |
| Mechanical Parts:                                                                  | Bearings, Gears, Standard Parts, Motor, etc.                                  |  |
| Instrument:                                                                        | Panel Board, Nameplates, Precision equipment, etc.                            |  |
| Hardware Tools:                                                                    | Knives, Tools, Measuring Tools, Cutting Tools, etc.                           |  |
| Automobile Parts:                                                                  | Pistons and Rings, Gears, Shafts, Bearings, Clutch, Lights, etc.              |  |
| Daily Necessities:                                                                 | Handicrafts, Zipper, Key Holder, Sanitary Ware, etc.                          |  |
| http://www.wisely.hk/en/Color-Laser-Marking-Machine-Type-III-MOPA-Fiber-Laser.html |                                                                               |  |