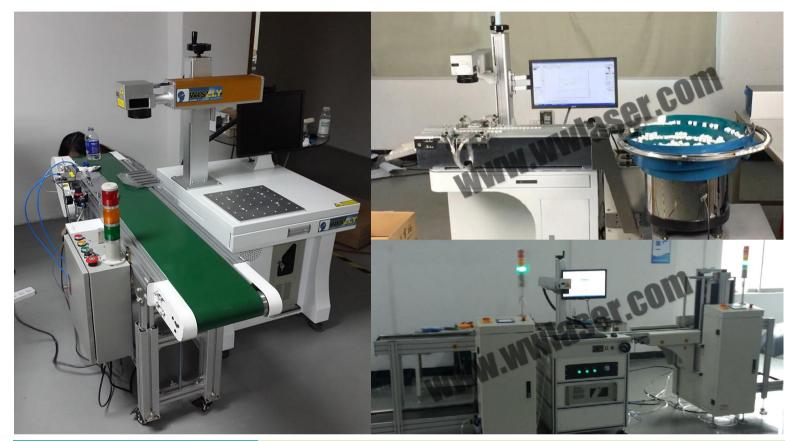

Offstandard Rotary Device & XY Table

Rotary Table for bearing or similar objects marking

Video to show more automation

Rotary Table for ruler marking

4000mm ruler for Measurement at Oil Depot or Gasoline Station