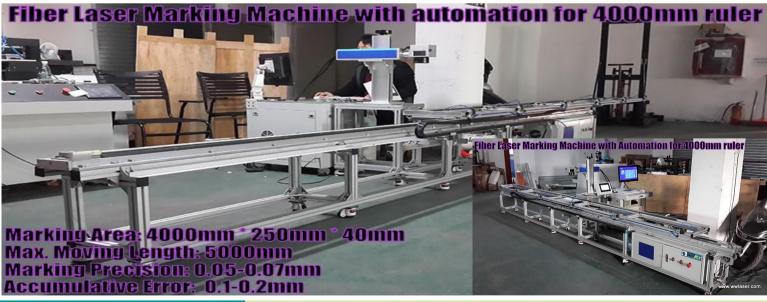

Offstandard Rotary Device & XY Table

Rotary Table for bearing or similar objects marking

Video to show more automation

Rotary Table for ruler marking

4000mm ruler for Measurement at Oil Depot or Gasoline Station