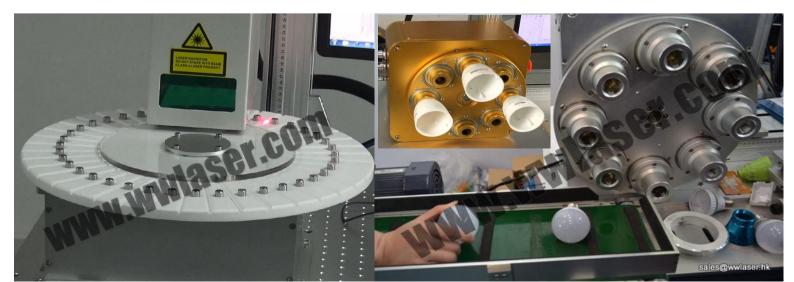

Type III

Type III

Type III

TypeV

TypeV

Rotary Table for pen marking

LED Lighting / Lamp Marking

Rotary Table for pen or similar cylinders marking