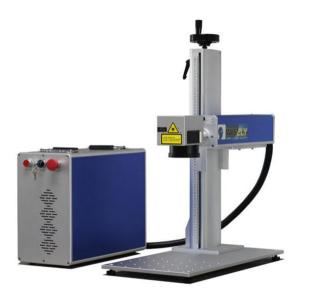

Fiber Laser Marking Machine--MY-M20F-II

### Features

- 1. Portable Style easy to load and move.
- 2. Safety Shield to protect the operator be suitable for the market in Australia, Europe and America.
- 3. High-rigidity strong frame and resonable structure design gurantees this machine can be used for many years without any deformation.