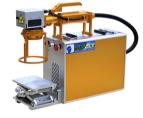

Type III

Type III

Type III

TypeV

TypeV

Rotary Table for pen marking

LED Lighting / Lamp Marking

Rotary Table for pen or similar cylinders marking