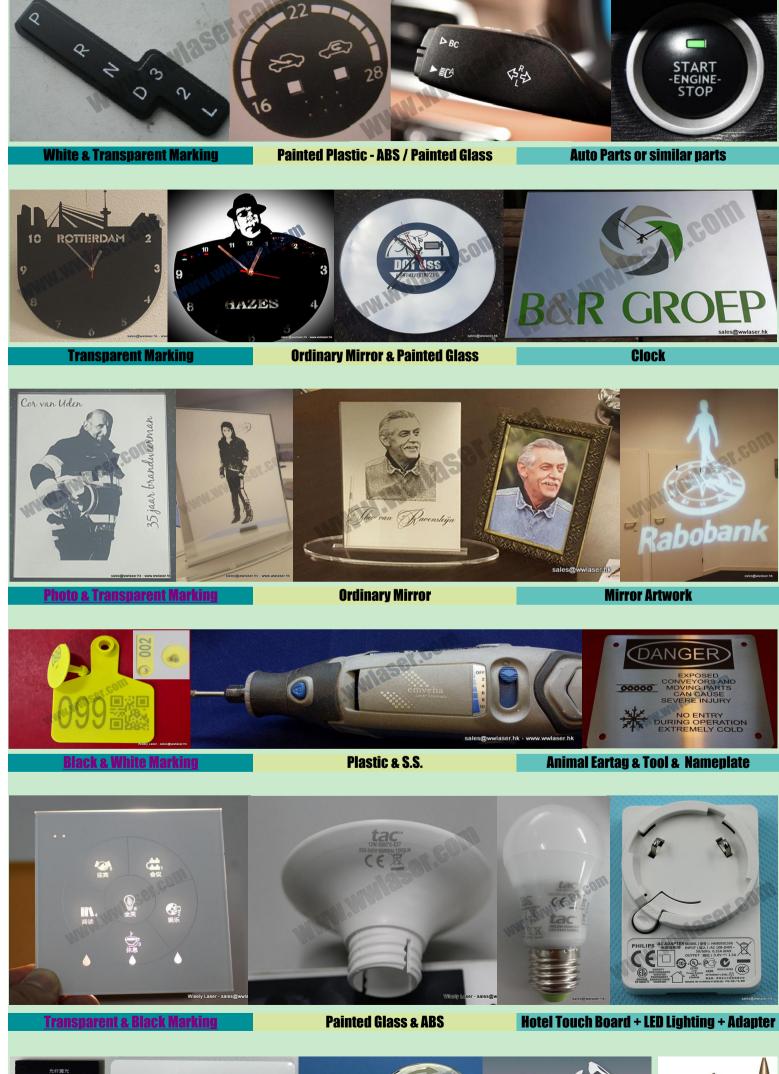

## **Application Materials**

WISELY laser marking machine can work with most metal and non-metallic marking applications, such as Gold, Silver, Stainless Steel, Carbon Steel, Mild Steel, Chrome Steel, Brass, Copper, Aluminium, Acrylic, ABS, Nylon, PES, PVC, Makrolon.

| Applicable Industries                                                              |                                                                               |  |
|------------------------------------------------------------------------------------|-------------------------------------------------------------------------------|--|
| Electronic Components:                                                             | Resistors, Capacitors, Chips, Printed Circuit Boards, Computer Keyboard, etc. |  |
| Mechanical Parts:                                                                  | Bearings, Gears, Standard Parts, Motor, etc.                                  |  |
| Instrument:                                                                        | Panel Board, Nameplates, Precision equipment, etc.                            |  |
| Hardware Tools:                                                                    | Knives, Tools, Measuring Tools, Cutting Tools, etc.                           |  |
| Automobile Parts:                                                                  | Pistons and Rings, Gears, Shafts, Bearings, Clutch, Lights, etc.              |  |
| Daily Necessities:                                                                 | Handicrafts, Zipper, Key Holder, Sanitary Ware, etc.                          |  |
| http://www.wisely.hk/en/Color-Laser-Marking-Machine-Type-III-MOPA-Fiber-Laser.html |                                                                               |  |