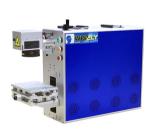

Fiber Laser Marking Machine--MY-M20F-II

### Features

- 1. Portable Style easy to load and move.
- 2. Safety Shield to protect the operator be suitable for the market in Australia, Europe and America.
- 3. High-rigidity strong frame and resonable structure design gurantees this machine can be used for many years without any deformation.