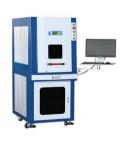

Type III

Type III

Type III

TypeV

TypeV

Rotary Table for pen marking

LED Lighting / Lamp Marking

Rotary Table for pen or similar cylinders marking