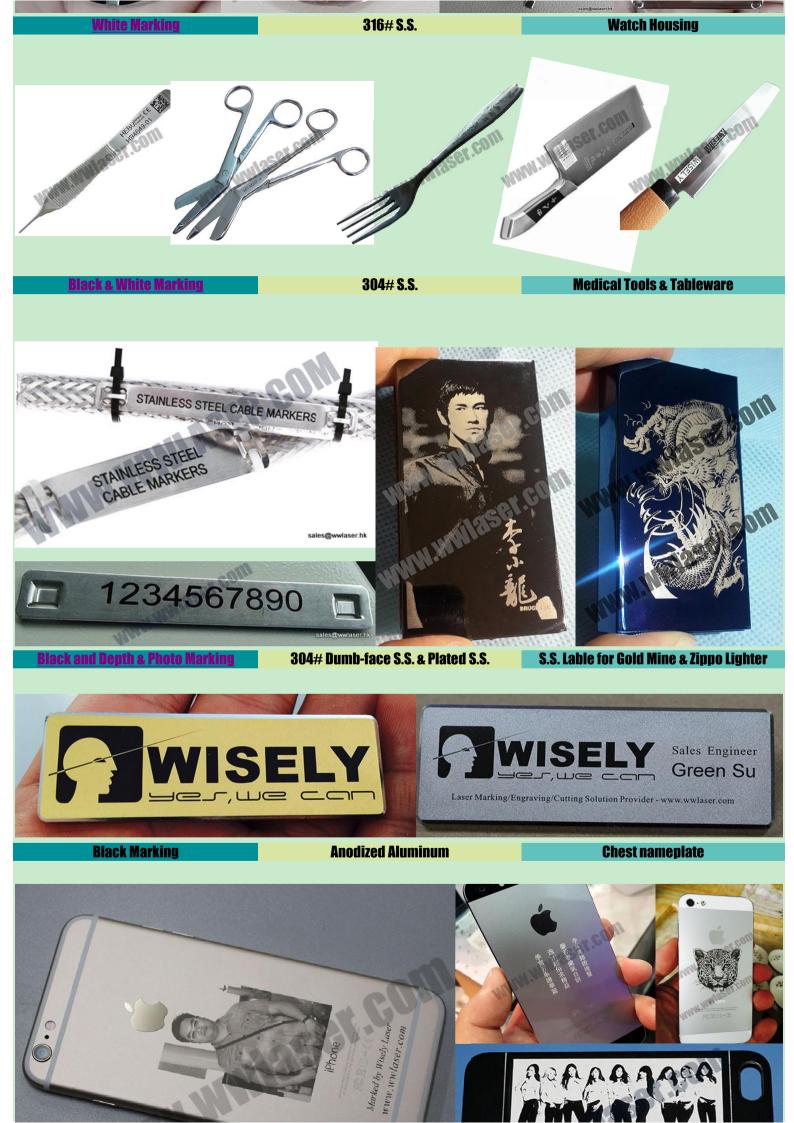

## **Application Materials**

WISELY laser marking machine can work with most metal and non-metallic marking applications, such as Gold, Silver, Stainless Steel, Carbon Steel, Mild Steel, Chrome Steel, Brass, Copper, Aluminium, Acrylic, ABS, Nylon, PES, PVC, Makrolon.

| Applicable Industries                                                              |                                                                               |  |
|------------------------------------------------------------------------------------|-------------------------------------------------------------------------------|--|
| Electronic Components:                                                             | Resistors, Capacitors, Chips, Printed Circuit Boards, Computer Keyboard, etc. |  |
| Mechanical Parts:                                                                  | Bearings, Gears, Standard Parts, Motor, etc.                                  |  |
| Instrument:                                                                        | Panel Board, Nameplates, Precision equipment, etc.                            |  |
| Hardware Tools:                                                                    | Knives, Tools, Measuring Tools, Cutting Tools, etc.                           |  |
| Automobile Parts:                                                                  | Pistons and Rings, Gears, Shafts, Bearings, Clutch, Lights, etc.              |  |
| Daily Necessities:                                                                 | Handicrafts, Zipper, Key Holder, Sanitary Ware, etc.                          |  |
| http://www.wisely.hk/en/Color-Laser-Marking-Machine-Type-III-MOPA-Fiber-Laser.html |                                                                               |  |